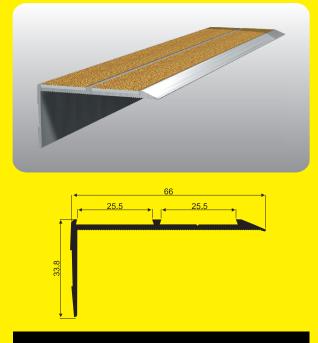

**NYLON PLUG FOR CONCRETE** 5 X 25 (1")

SCREW FIXING 8G x 25 (1") C/SUNK ADHESIVE FIXING URETHANE MASTIC ADHESIVE

**NYLON PLUG FOR CONCRETE** 5 X 25 (1")

www.satetystep.com

PRODUCT CODE ALN1

APPLICATION EMERGENCY AND SERVICE STAIRS
GRIP TAPE INSERTS - NOT GLOWSTRIP CAPABLE

BASE MATERIAL 6060 T5 ALUMINIUM - MILL FINISH

**MAXIMUM LENGTHS** EXTRUSION 5.0M/INSERTS 1.8M

**PRODUCT CODE** ALNCP

APPLICATION CARPET NOSING
GRIPSTRIP INSERTS WITH OPTIONAL
GLOWSTRIP INCLUSION

BASE MATERIAL 6060 T5 ALUMINIUM - ANODISED