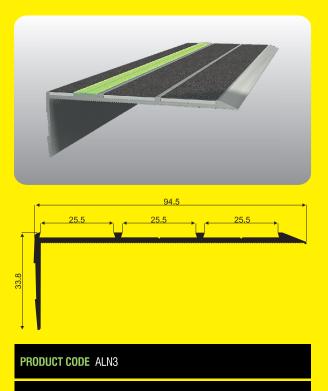

## **EDGE DEFINING - NON SLIP - GLOW IN THE DARK**

DESIGN

DETAILS

**APPLICATION** 

GENERAL USAGE GRIPSTRIP INSERTS WITH OPTIONAL GLOWSTRIP INCLUSION

BASE MATERIAL 6060 T5 ALUMINIUM - ANODISED

MAXIMUM LENGTHS ANY LENGTH UP TO 6 METRES

PRODUCT CODE ALN2

**APPLICATION** GENERAL USAGE

GRIPSTRIP INSERTS WITH OPTIONAL GLOWSTRIP INCLUSION

BASE MATERIAL 6060 T5 ALUMINIUM - ANODISED

**MAXIMUM LENGTHS** ANY LENGTH UP TO 6 METRES

SCREW FIXING 8G x 25 (1") C/SUNK ADHESIVE FIXING URETHANE MASTIC ADHESIVE