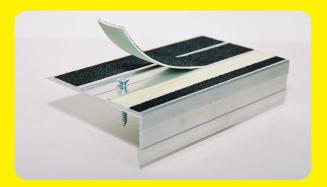

THE ULTIMATE IN ANTI-SLIP AND WAY FINDING SYSTEMS

- ▲ GLOWSTRIP is a super high performance, self charging photoluminescent material set into a fine aluminium extrusion. In darkness or in times of emergency each stair nosing will glow brightly and clearly define the path to safety. No electrical connections required. 100% reliable performance. Hours of reliable luminance. Place one or more Architectural Stair Nosings in any of the rebates of the Architectural Nosings together with the non-slip ASMAT inserts.
- ▲ Gripstrip is a multi layered and reinforced PVC material offering excellent anti-slip and high wear characteristics. The anti-slip feature of Gripstrip is an integral part of the material and not a thin surface coating as is common with lesser products. Gripstrip demonstrates a wet coefficient of friction of 0.51 to meet all international pedestrian safety codes.