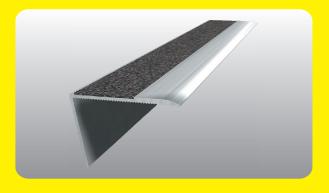

BASE MATERIAL 6060 T5 ALUMINIUM - MILL FINISH

**MAXIMUM LENGTHS** EXTRUSION 5.0M/INSERTS 1.8M

**PRODUCT CODE** ALNCP

APPLICATION CARPET NOSING
GRIPSTRIP INSERTS WITH OPTIONAL
GLOWSTRIP INCLUSION

BASE MATERIAL 6060 T5 ALUMINIUM - ANODISED