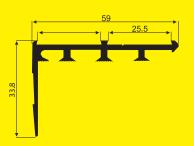

## **EDGE DEFINING - NON SLIP - GLOW IN THE DARK**

DESIGN

DETAILS

**APPLICATION** 

GENERAL USAGE GRIPSTRIP INSERTS WITH OPTIONAL GLOWSTRIP INCLUSION

BASE MATERIAL 6060 T5 ALUMINIUM - ANODISED

MAXIMUM LENGTHS ANY LENGTH UP TO 6 METRES

PRODUCT CODE ALN2

**APPLICATION** GENERAL USAGE

GRIPSTRIP INSERTS WITH OPTIONAL GLOWSTRIP INCLUSION

BASE MATERIAL 6060 T5 ALUMINIUM - ANODISED

**MAXIMUM LENGTHS** ANY LENGTH UP TO 6 METRES

SCREW FIXING 8G x 25 (1") C/SUNK ADHESIVE FIXING URETHANE MASTIC ADHESIVE