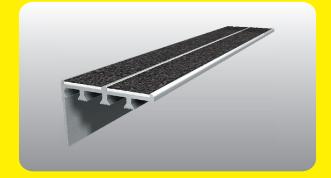

MAXIMUM LENGTHS ANY LENGTH UP TO 6 METRES

**ADHESIVE FIXING** URETHANE CARTRIDGE ADHESIVE/SEALANT

SCREW FIXING 8G x 25 (1") C/SUNK
ADHESIVE FIXING URETHANE MASTIC ADHESIVE

**NYLON PLUG FOR CONCRETE** 5 X 25 (1")