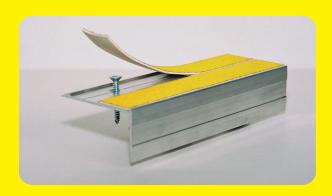

PRODUCT CODE ALN2

**APPLICATION** GENERAL USAGE

GRIPSTRIP INSERTS WITH OPTIONAL GLOWSTRIP INCLUSION

BASE MATERIAL 6060 T5 ALUMINIUM - ANODISED

**MAXIMUM LENGTHS** ANY LENGTH UP TO 6 METRES

SCREW FIXING 8G x 25 (1") C/SUNK ADHESIVE FIXING URETHANE MASTIC ADHESIVE

**NYLON PLUG FOR CONCRETE** 5 X 25 (1")

SCREW FIXING 8G x 25 (1") C/SUNK ADHESIVE FIXING URETHANE MASTIC ADHESIVE

**NYLON PLUG FOR CONCRETE** 5 X 25 (1")

www.satetystep.com

PRODUCT CODE ALN1

APPLICATION EMERGENCY AND SERVICE STAIRS
GRIP TAPE INSERTS - NOT GLOWSTRIP CAPABLE