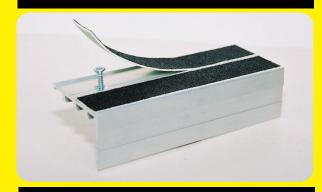

PRODUCT CODE ALN2

**APPLICATION** GENERAL USAGE

GRIPSTRIP INSERTS WITH OPTIONAL GLOWSTRIP INCLUSION

BASE MATERIAL 6060 T5 ALUMINIUM - ANODISED

**MAXIMUM LENGTHS** ANY LENGTH UP TO 6 METRES

SCREW FIXING 8G x 25 (1") C/SUNK ADHESIVE FIXING URETHANE MASTIC ADHESIVE

**NYLON PLUG FOR CONCRETE** 5 X 25 (1")

SCREW FIXING 8G x 25 (1") C/SUNK ADHESIVE FIXING URETHANE MASTIC ADHESIVE

**NYLON PLUG FOR CONCRETE** 5 X 25 (1")

www.satetystep.com

PRODUCT CODE ALN1

APPLICATION EMERGENCY AND SERVICE STAIRS
GRIP TAPE INSERTS - NOT GLOWSTRIP CAPABLE