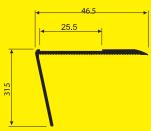

## **EDGE DEFINING - NON SLIP - GLOW IN THE DARK**

DESIGN

DETAILS

**APPLICATION** 

GENERAL USAGE GRIPSTRIP INSERTS WITH OPTIONAL GLOWSTRIP INCLUSION

BASE MATERIAL 6060 T5 ALUMINIUM - ANODISED

MAXIMUM LENGTHS ANY LENGTH UP TO 6 METRES

PRODUCT CODE ALN2

**APPLICATION** GENERAL USAGE

GRIPSTRIP INSERTS WITH OPTIONAL GLOWSTRIP INCLUSION

BASE MATERIAL 6060 T5 ALUMINIUM - ANODISED

**MAXIMUM LENGTHS** ANY LENGTH UP TO 6 METRES

SCREW FIXING 8G x 25 (1") C/SUNK ADHESIVE FIXING URETHANE MASTIC ADHESIVE