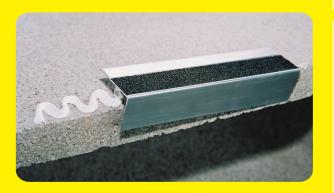

THE ULTIMATE IN ANTI-SLIP AND WAY FINDING SYSTEMS

- ▲ GLOWSTRIP is a super high performance, self charging photoluminescent material set into a fine aluminium extrusion. In darkness or in times of emergency each stair nosing will glow brightly and clearly define the path to safety. No electrical connections required. 100% reliable performance. Hours of reliable luminance. Place one or more Architectural Stair Nosings in any of the rebates of the Architectural Nosings together with the non-slip ASMAT inserts.
- ▲ Gripstrip is a multi layered and reinforced PVC material offering excellent anti-slip and high wear characteristics. The anti-slip feature of Gripstrip is an integral part of the material and not a thin surface coating as is common with lesser products. Gripstrip demonstrates a wet coefficient of friction of 0.51 to meet all international pedestrian safety codes.